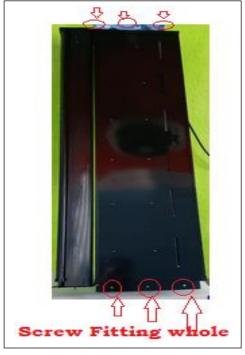

## Installation instructions of Spectra Unit

Spectra Unit easy to install of wall mount as showing picture and below Installation instructions.

Spectra unit mount using mostly basic tools. Even though it's a simple process, mounting an spectra unit on a wall isn't a 1-person job. You typically need 1 or 2 people to hold the unit and one person to attach the mount to the wall. Set aside about an hour to complete the process, once you have all of your tools and the mount on hand.

## Tools needed

You will need the following tools to assemble your new TV wall mount:

- **Steap 1:** Marck the M4 size 6 whole (Top side 3 ot nbuttom side 3) as per the your mouting locationns.
- **Steap 2**: Use M4 Screw and rawlplug sizes for mounting.
- **Step 3:** Determine the placement of spectra unit on the wall. Make sure that nothing obstructs the view of your spectra unit when you determine where on the wall to place your mount.
- **Step 4:** set the sliding frame and mount center screw. For sliding black frame locking purpose.