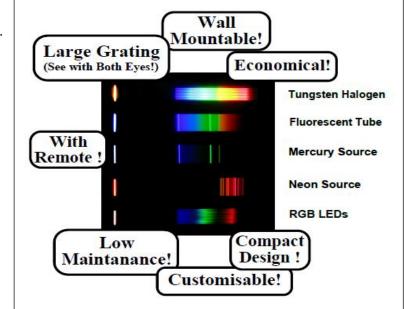

## **Description:**

The CLSK-05V unit has been specifically designed to allow the observer to compare the spectra of different light source, visually. The large format transmission grating frame will allow the user to view the spectrum of the currently turned on light source in detail. For higher spectral line separation, second order spectrum can be observed. It is recommended to operate the instrument in absence of direct ambient light. The extensible dark background enables the observation experience even without a proper dark room. The spectra unit is crisper and brighter, making it much easier know light the fully integrated power supply uses modern technology that lowers your running costs. It is mechanically and electrically compatible and is supplied with all the relevant cables and connectors to ensure a fast plug and play installation.

### **Uses:**

- Understand various types of spectra.
- Study source color composition.
- Quick spectrum comparison.

## Grating:

- Grating, 1000 lines/mm.
- Framed for easy handling.
- With 5.5"x2.5" grating area.

### Sources:

- Robust 1'x3' aluminum frame.
- Extended black background.
- Individual switching.
- Custom combinations available.